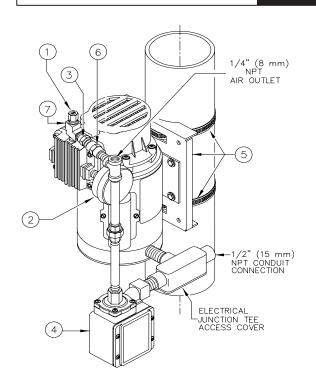

## MAINTENANCE AIR COMPRESSOR MODEL E-1

Manufactured 1994 - 2006

| ITEM<br>NO.                              | PART<br>NUMBER | DESCRIPTION             | NO.<br>REQ'D. |  |
|------------------------------------------|----------------|-------------------------|---------------|--|
| 1                                        |                | Relief Valve            | 1             |  |
| 2                                        |                | Air Filter Assembly     | 1             |  |
| 3                                        |                | Check Valve             | 1             |  |
| 4                                        | 12937          | Switch, Pressure*       | 1             |  |
| 5                                        |                | Mounting Bracket, Kit   | 1             |  |
| 6                                        |                | Coupling, Brass, 1/4"   | 1             |  |
| 7                                        |                | Street Tee, Brass, 1/4" | 1             |  |
| Indicates replacement part not available |                |                         |               |  |

<sup>\*</sup> Replacement switch assembly kit is not original equipment. All components are furnished to convert.

**REPLACEMENT PARTS** 