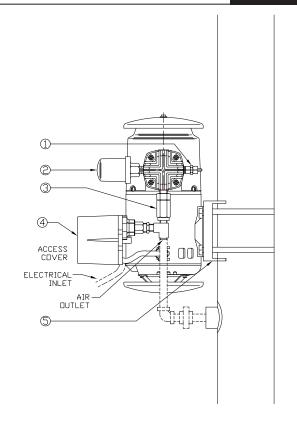

## MAINTENANCE AIR COMPRESSOR MODEL F-1

Manufactured 2004 -

| ITEM | PART<br>NUMBER | DESCRIPTION          | NO. REQ'D |
|------|----------------|----------------------|-----------|
| 1    | 11549          | Relief Valve         | 1         |
| 2    | 11504          | Air Filter           | 1         |
| 3    | 11548          | Check Valve          | 1         |
| 4    | 17238          | Switch, Pressure     | 1         |
| 5    | 06924A         | Mounting Bracket Kit | 1         |